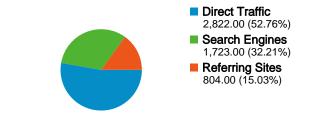

15.03% Referring Sites

32.21% Search Engines

### **Top Traffic Sources**

| Sources                    | Visits | % visits | Keywords                     | Visits | % visits |
|----------------------------|--------|----------|------------------------------|--------|----------|
| (direct) ((none))          | 2,822  | 52.76%   | 01521                        | 593    | 34.42%   |
| google (organic)           | 962    | 17.98%   | 01521.com                    | 482    | 27.97%   |
| yahoo (organic)            | 455    | 8.51%    | holland blog                 | 110    | 6.38%    |
| webmail.aol.com (referral) | 229    | 4.28%    | the holland blog - speak out | 92     | 5.34%    |
| masslive.com (referral)    | 216    | 4.04%    | the holland blog             | 51     | 2.96%    |