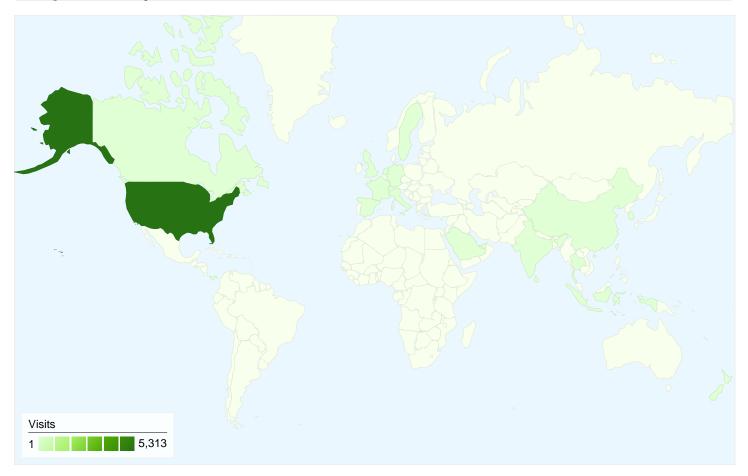

# www.01521.com Map Overlay

## 5,349 visits came from 21 countries/territories

Site Usage

| Visits<br>5,349<br>% of Site Total:<br>100.00% | Pages/Visit<br>3.53<br>Site Avg:<br>3.53 (0.00%) | Avg. Time on Site<br>00:05:48<br>Site Avg:<br>00:05:48 (0.00%) |             | % New Visits<br>14.47%<br>Site Avg:<br>14.43% (0.26%) | <b>34.10</b><br>Site Avg: | Bounce Rate<br>34.10%<br>Site Avg:<br>34.10% (0.00%) |  |
|------------------------------------------------|--------------------------------------------------|----------------------------------------------------------------|-------------|-------------------------------------------------------|---------------------------|------------------------------------------------------|--|
| Country/Territory                              |                                                  | Visits                                                         | Pages/Visit | Avg. Time on<br>Site                                  | % New Visits              | Bounce Rate                                          |  |
| United States                                  |                                                  | 5,313                                                          | 3.54        | 00:05:49                                              | 13.95%                    | 33.86%                                               |  |
| Netherlands                                    |                                                  | 5                                                              | 1.00        | 00:00:00                                              | 100.00%                   | 100.00%                                              |  |
| France                                         |                                                  | 3                                                              | 2.33        | 00:00:39                                              | 100.00%                   | 66.67%                                               |  |
| Panama                                         |                                                  | 3                                                              | 7.00        | 00:12:05                                              | 33.33%                    | 0.00%                                                |  |
| Switzerland                                    |                                                  | 3                                                              | 3.67        | 00:00:56                                              | 100.00%                   | 33.33%                                               |  |
| Canada                                         |                                                  | 3                                                              | 2.00        | 00:00:32                                              | 100.00%                   | 66.67%                                               |  |
| China                                          |                                                  | 2                                                              | 1.00        | 00:00:00                                              | 100.00%                   | 100.00%                                              |  |
| India                                          |                                                  | 2                                                              | 1.00        | 00:00:00                                              | 100.00%                   | 100.00%                                              |  |
| Italy                                          |                                                  | 2                                                              | 1.00        | 00:00:00                                              | 50.00%                    | 100.00%                                              |  |