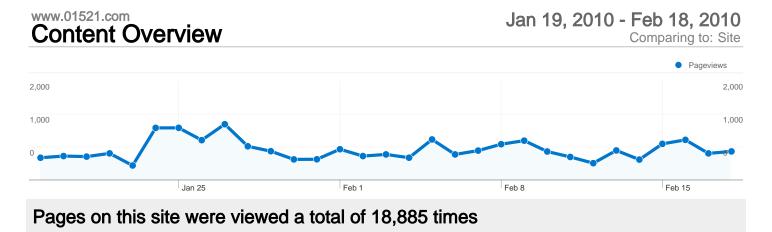

# Jan 19, 2010 - Feb 18, 2010 Comparing to: Site

| Thailand | 2 | 2.00 | 00:02:37 | 100.00% | 50.00%       |
|----------|---|------|----------|---------|--------------|
|          |   |      |          |         | 1 - 10 of 21 |

-------- 18,885 Pageviews

------- 12,686 Unique Views

34.10% Bounce Rate