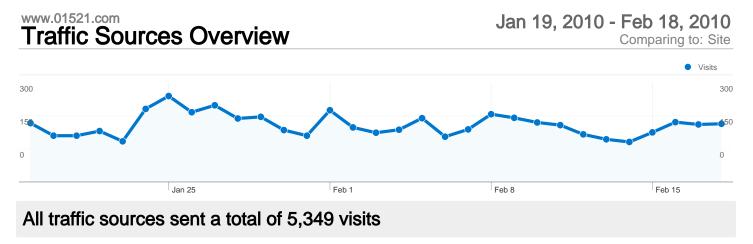

# Jan 19, 2010 - Feb 18, 2010 Comparing to: Site

## 5,349 visits came from 21 countries/territories

Site Usage

| Visits<br>5,349<br>% of Site Total:<br>100.00% | Pages/Visit<br>3.53<br>Site Avg:<br>3.53 (0.00%) | Avg. Time on Site<br>00:05:48<br>Site Avg:<br>00:05:48 (0.00%) |             | % New Visits<br>14.47%<br>Site Avg:<br>14.43% (0.26%) | <b>34.10</b><br>Site Avg: | Bounce Rate<br>34.10%<br>Site Avg:<br>34.10% (0.00%) |  |
|------------------------------------------------|--------------------------------------------------|----------------------------------------------------------------|-------------|-------------------------------------------------------|---------------------------|------------------------------------------------------|--|
| Country/Territory                              |                                                  | Visits                                                         | Pages/Visit | Avg. Time on<br>Site                                  | % New Visits              | Bounce Rate                                          |  |
| United States                                  |                                                  | 5,313                                                          | 3.54        | 00:05:49                                              | 13.95%                    | 33.86%                                               |  |
| Netherlands                                    |                                                  | 5                                                              | 1.00        | 00:00:00                                              | 100.00%                   | 100.00%                                              |  |
| France                                         |                                                  | 3                                                              | 2.33        | 00:00:39                                              | 100.00%                   | 66.67%                                               |  |
| Panama                                         |                                                  | 3                                                              | 7.00        | 00:12:05                                              | 33.33%                    | 0.00%                                                |  |
| Switzerland                                    |                                                  | 3                                                              | 3.67        | 00:00:56                                              | 100.00%                   | 33.33%                                               |  |
| Canada                                         |                                                  | 3                                                              | 2.00        | 00:00:32                                              | 100.00%                   | 66.67%                                               |  |
| China                                          |                                                  | 2                                                              | 1.00        | 00:00:00                                              | 100.00%                   | 100.00%                                              |  |
| India                                          |                                                  | 2                                                              | 1.00        | 00:00:00                                              | 100.00%                   | 100.00%                                              |  |
| Italy                                          |                                                  | 2                                                              | 1.00        | 00:00:00                                              | 50.00%                    | 100.00%                                              |  |