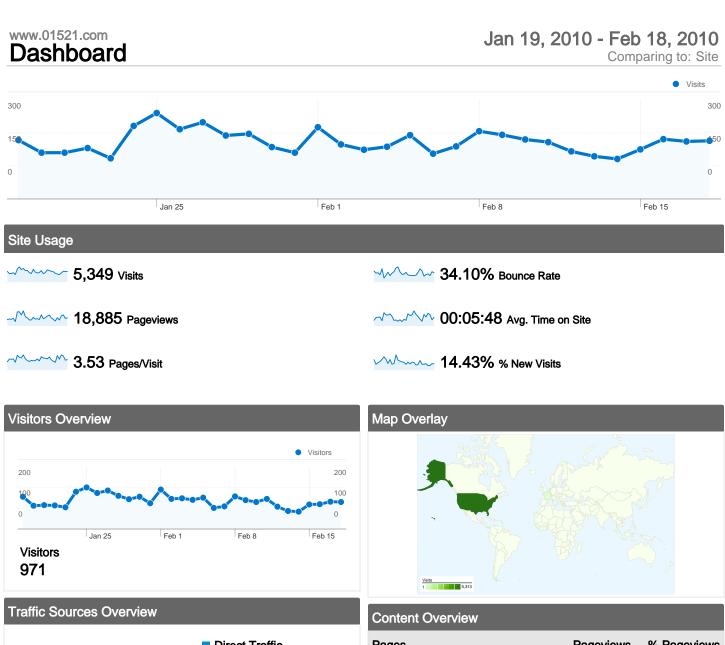

\_\_\_\_\_ 14.43% New Visits

# Jan 19, 2010 - Feb 18, 2010 Comparing to: Site

## 5,349 visits came from 21 countries/territories

Site Usage

| Visits<br>5,349<br>% of Site Total:<br>100.00% | Pages/Visit<br>3.53<br>Site Avg:<br>3.53 (0.00%) | Avg. Time on Site<br>00:05:48<br>Site Avg:<br>00:05:48 (0.00%) |             | % New Visits<br>14.47%<br>Site Avg:<br>14.43% (0.26%) | <b>34.10</b><br>Site Avg: | Bounce Rate<br>34.10%<br>Site Avg:<br>34.10% (0.00%) |  |
|------------------------------------------------|--------------------------------------------------|----------------------------------------------------------------|-------------|-------------------------------------------------------|---------------------------|------------------------------------------------------|--|
| Country/Territory                              |                                                  | Visits                                                         | Pages/Visit | Avg. Time on<br>Site                                  | % New Visits              | Bounce Rate                                          |  |
| United States                                  |                                                  | 5,313                                                          | 3.54        | 00:05:49                                              | 13.95%                    | 33.86%                                               |  |
| Netherlands                                    |                                                  | 5                                                              | 1.00        | 00:00:00                                              | 100.00%                   | 100.00%                                              |  |
| France                                         |                                                  | 3                                                              | 2.33        | 00:00:39                                              | 100.00%                   | 66.67%                                               |  |
| Panama                                         |                                                  | 3                                                              | 7.00        | 00:12:05                                              | 33.33%                    | 0.00%                                                |  |
| Switzerland                                    |                                                  | 3                                                              | 3.67        | 00:00:56                                              | 100.00%                   | 33.33%                                               |  |
| Canada                                         |                                                  | 3                                                              | 2.00        | 00:00:32                                              | 100.00%                   | 66.67%                                               |  |
| China                                          |                                                  | 2                                                              | 1.00        | 00:00:00                                              | 100.00%                   | 100.00%                                              |  |
| India                                          |                                                  | 2                                                              | 1.00        | 00:00:00                                              | 100.00%                   | 100.00%                                              |  |
| Italy                                          |                                                  | 2                                                              | 1.00        | 00:00:00                                              | 50.00%                    | 100.00%                                              |  |

------- 12,686 Unique Views

34.10% Bounce Rate