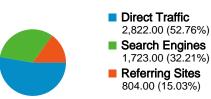

15.03% Referring Sites

32.21% Search Engines

### **Top Traffic Sources**

| Sources                    | Visits | % visits | Keywords                     | Visits | % visits |
|----------------------------|--------|----------|------------------------------|--------|----------|
| (direct) ((none))          | 2,822  | 52.76%   | 01521                        | 593    | 34.42%   |
| google (organic)           | 962    | 17.98%   | 01521.com                    | 482    | 27.97%   |
| yahoo (organic)            | 455    | 8.51%    | holland blog                 | 110    | 6.38%    |
| webmail.aol.com (referral) | 229    | 4.28%    | the holland blog - speak out | 92     | 5.34%    |
| masslive.com (referral)    | 216    | 4.04%    | the holland blog             | 51     | 2.96%    |