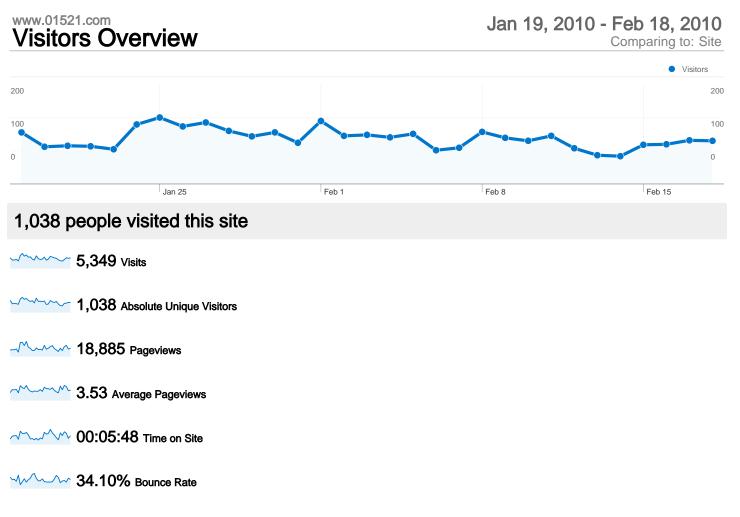

# Jan 19, 2010 - Feb 18, 2010 Comparing to: Site

## 5,349 visits came from 21 countries/territories

Site Usage

| Visits<br>5,349<br>% of Site Total:<br>100.00% | Pages/Visit<br>3.53<br>Site Avg:<br>3.53 (0.00%) | Avg. Time on Site<br>00:05:48<br>Site Avg:<br>00:05:48 (0.00%) |             | % New Visits<br>14.47%<br>Site Avg:<br>14.43% (0.26%) | <b>34.10</b><br>Site Avg: | Bounce Rate<br>34.10%<br>Site Avg:<br>34.10% (0.00%) |  |
|------------------------------------------------|--------------------------------------------------|----------------------------------------------------------------|-------------|-------------------------------------------------------|---------------------------|------------------------------------------------------|--|
| Country/Territory                              |                                                  | Visits                                                         | Pages/Visit | Avg. Time on<br>Site                                  | % New Visits              | Bounce Rate                                          |  |
| United States                                  |                                                  | 5,313                                                          | 3.54        | 00:05:49                                              | 13.95%                    | 33.86%                                               |  |
| Netherlands                                    |                                                  | 5                                                              | 1.00        | 00:00:00                                              | 100.00%                   | 100.00%                                              |  |
| France                                         |                                                  | 3                                                              | 2.33        | 00:00:39                                              | 100.00%                   | 66.67%                                               |  |
| Panama                                         |                                                  | 3                                                              | 7.00        | 00:12:05                                              | 33.33%                    | 0.00%                                                |  |
| Switzerland                                    |                                                  | 3                                                              | 3.67        | 00:00:56                                              | 100.00%                   | 33.33%                                               |  |
| Canada                                         |                                                  | 3                                                              | 2.00        | 00:00:32                                              | 100.00%                   | 66.67%                                               |  |
| China                                          |                                                  | 2                                                              | 1.00        | 00:00:00                                              | 100.00%                   | 100.00%                                              |  |
| India                                          |                                                  | 2                                                              | 1.00        | 00:00:00                                              | 100.00%                   | 100.00%                                              |  |
| Italy                                          |                                                  | 2                                                              | 1.00        | 00:00:00                                              | 50.00%                    | 100.00%                                              |  |

------- 12,686 Unique Views

34.10% Bounce Rate