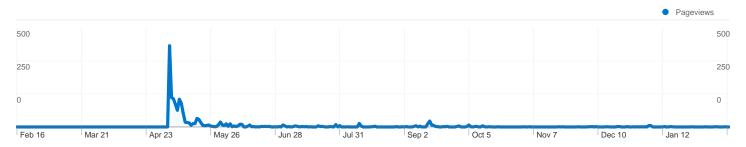

## 12 pages were viewed a total of 1,916 times

Filtered for pages containing "00098"

| Content Po | erformance | 9 |
|------------|------------|---|
|------------|------------|---|

| Pageviews 1,916 % of Site Total: 1.33% Unique Pageviews 1,127 % of Site Total: 1.16% | Avg. Time on Page 00:03:13 Site Avg: 00:02:02 (58.40%) | Bounce Rate<br>49.86%<br>Site Avg:<br>36.37% (37.08%) | % Exit<br>28.71%<br>Site Avg:<br>27.01% (6.27%) | \$ Index<br>\$0.00<br>Site Avg:<br>\$0.00 (0.00%) |  |
|--------------------------------------------------------------------------------------|--------------------------------------------------------|-------------------------------------------------------|-------------------------------------------------|---------------------------------------------------|--|
|--------------------------------------------------------------------------------------|--------------------------------------------------------|-------------------------------------------------------|-------------------------------------------------|---------------------------------------------------|--|