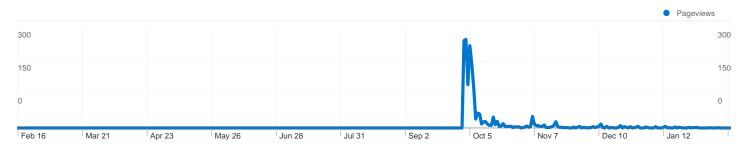

## 11 pages were viewed a total of 1,777 times

Filtered for pages containing "187"

| _    |      |      |     |     |     |
|------|------|------|-----|-----|-----|
| Con  | tont | Dort | Orm | non | 00  |
| COLL | цени | геп  | OHI | пап | IUE |

| Pageviews<br>1,777<br>% of Site Total:<br>1.23% | Unique<br>Pageviews<br>1,178<br>% of Site Total:<br>1.22% | Avg. Time on Page 00:04:00 Site Avg: 00:02:02 (96.51%) | Bounce Rate<br>26.79%<br>Site Avg:<br>36.37% (-26.36%) | % Exit<br>24.65%<br>Site Avg:<br>27.01% (-8.75%) | \$ Index<br>\$0.00<br>Site Avg:<br>\$0.00 (0.00%) |
|-------------------------------------------------|-----------------------------------------------------------|--------------------------------------------------------|--------------------------------------------------------|--------------------------------------------------|---------------------------------------------------|
|-------------------------------------------------|-----------------------------------------------------------|--------------------------------------------------------|--------------------------------------------------------|--------------------------------------------------|---------------------------------------------------|